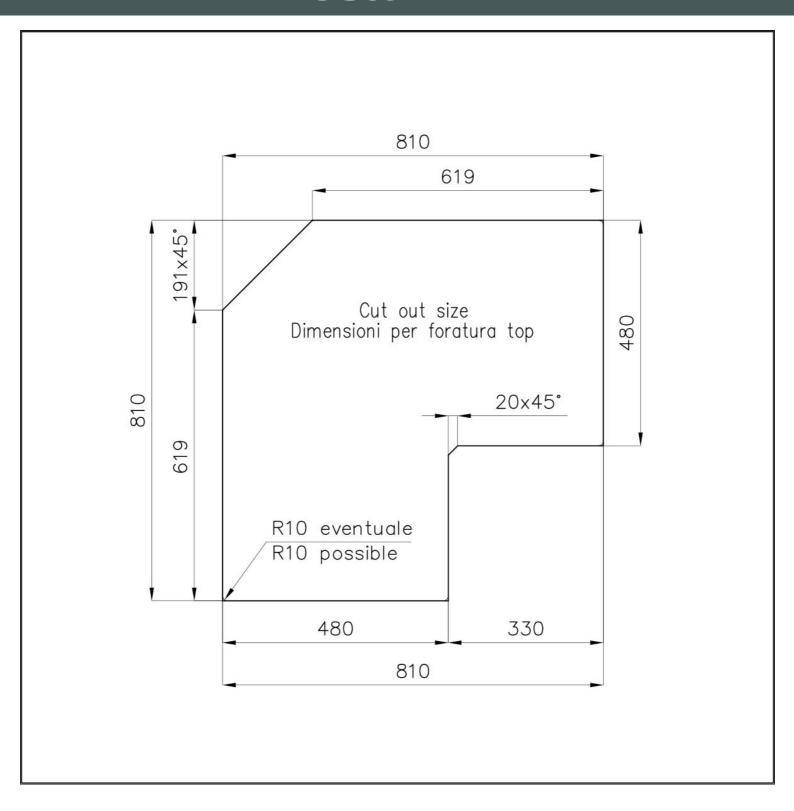

h the practical basket cap that prevents the discharge of solid parts.                                                                                                                               |
| Deep bowls                | This bowls reach an important depth, over 20 cm, thanks to the advanced production technology, that can be offer great capiency and practicity in all the washing operations.                                                                          |
| Perimetral overflow       | The overflow is always a security on the Foster sinks that prevents the overflow of water in case of oversights. The perimeter drain solution improves aesthetics thanks to its square and essential shape.                                            |

#### **TECHNICAL DATA**

# Foster ==







#### **OPTIONAL ACCESSORIES**

## Foster ==



HPDE Chopping board 8657 001



Stainless steel basket 8611 000



Stainless steel plate rack 8100 154



**White bowl** 8153 100



Cestello inox 8612 000



Glass chopping board 8631 300



Graters kit with ring-holder and food collection tray

8159 101

\* only in combination with the accessory 8644 101



HPDE Twin chopping board 8644 101



Stainless steel perforated tray

8151 000

\* only in combination with the accessory 8644 101



Stainless steel plate rack

8100 303

\* only in combination with the accessory 8644 101



White basket 8612 100



#### **RECOMMENDED PAIRINGS**



Mixer Tap Camillo 8467 000

#### **OPTIONAL AUTOMATIC WASTE FITTINGS**



Automatic waste fitting 8407 100



Automatic waste fitting 8407 000



LIRA autom