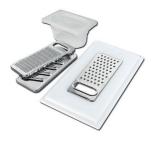

## Foster ==

HPDE Chopping board 8657 001

Stainless steel basket 8611 000

Stainless steel plate rack 8100 154

**White bowl** 8153 100

Cestello inox 8612 000

Glass chopping board 8631 300

Graters kit with ring-holder and food collection tray