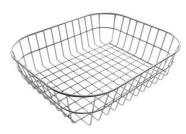

## Foster ==

HPDE Chopping board 8657 001

Stainless steel basket 8611 000

Stainless steel plate rack 8100 154

**White bowl** 8153 100

Cestello inox 8612 000

Glass chopping board 8631 300

Graters kit with ring-holder and food collection tray