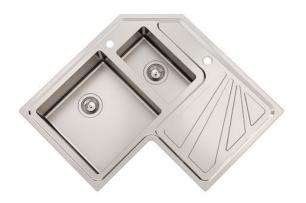

### **Sink Angolare**

Kitchen Sinks Code: 3308 050

#### **DETAILS**

| Edge/Installation Type | Standard (8 mm Edge)                                            |
|------------------------|-----------------------------------------------------------------|
| Finish                 | Foster brushed                                                  |
| Material               | AISI 304 stainless steel                                        |
| Texture                | Foster brushed                                                  |
| Base                   | 90 cm                                                           |
| Dimensions             | 830x830 mm                                                      |
| Standard fittings      | Fixing hooks, gasket, drain, overflow and siphon, boxed packing |
| Mixer holes            | 1 standard hole                                                 |
| Built-in hole          | View technical data sheet                                       |
|                        |                                                                 |

| Drainer                   | Yes                                                                                                                                                                                                                                                    |
|---------------------------|--------------------------------------------------------------------------------------------------------------------------------------------------------------------------------------------------------------------------------------------------------|
| Width                     | 83 cm                                                                                                                                                                                                                                                  |
| Bowl dimension            | 400x400 + 180x340 mm                                                                                                                                                                                                                                   |
| Number of bowls           | 2 bowls                                                                                                                                                                                                                                                |
| Waste fitting             | 3.5 "+ 1.25" drain on drainer                                                                                                                                                                                                                          |
| FEATURES                  |                                                                                                                                                                                                                                                        |
| 2nd / 3rd hole availaible | The sink can be customized with the execution on request of additional holes, usable for double-hole mixers, for remote controlled drains or for the installation of soap dispensers. The positions are marked on the drawings with dotted line holes. |
| Basket 3,5" waste fitting | The drain is equipped with a large 3.5" drain, with the practical basket cap that prevents the discharge of solid parts.                                                                                                                               |
| Deep bowls                | This bowls reach an important depth, over 20 cm, thanks to the advanced production technology, that can be offer great capiency and practicity in all the washing operations.                                                                          |
| Perimetral overflow       | The overflow is always a security on the Foster sinks that prevents the overflow of water in case of oversights. The perimeter drain solution improves aesthetics thanks to its square and essential shape.                                            |