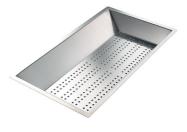

8159 101

\* only in combination with the accessory 8644 101

HPDE Twin chopping board 8644 101

Stainless steel perforated tray

8151 000

\* only in combination with the accessory 8644 101

Stainless steel plate rack