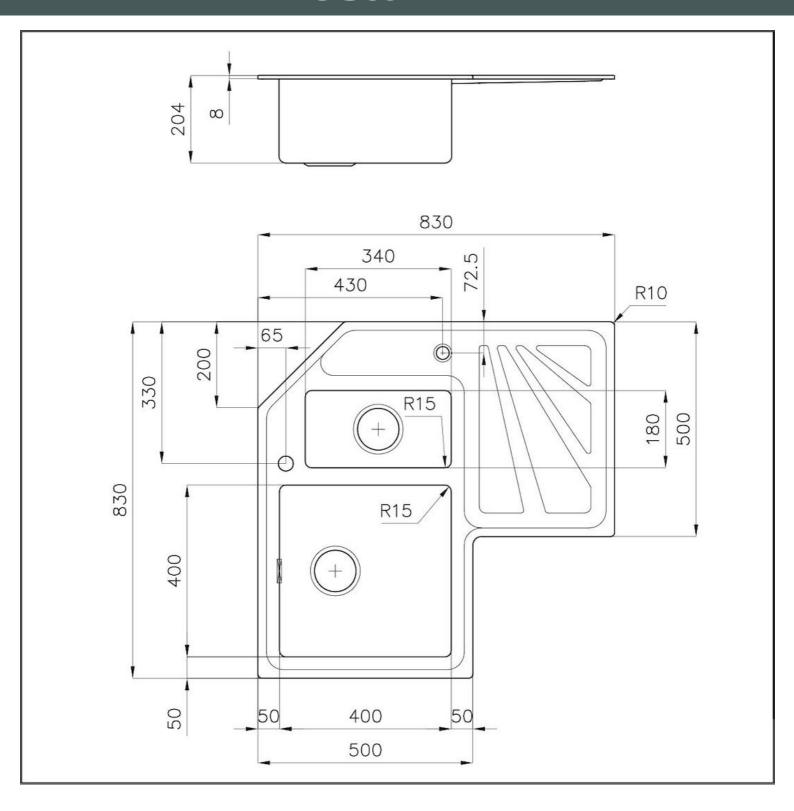

#### **DETAILS**

| Edge/Installation Type | Standard (8 mm Edge)                                            |
|------------------------|-----------------------------------------------------------------|
| Finish                 | Foster brushed                                                  |
| Material               | AISI 304 stainless steel                                        |
| Texture                | Foster brushed                                                  |
| Base                   | 90 cm                                                           |
| Dimensions             | 830x830 mm                                                      |
| Standard fittings      | Fixing hooks, gasket, drain, overflow and siphon, boxed packing |
| Mixer holes            | 1 standard hole                                                 |
| Built-in hole          | View technical data sheet                                       |
|                        |                                                                 |

| Drainer                   | Yes                                                                                                                                                                                                                                                    |
|---------------------------|--------------------------------------------------------------------------------------------------------------------------------------------------------------------------------------------------------------------------------------------------------|
| Width                     | 83 cm                                                                                                                                                                                                                                                  |
| Bowl dimension            | 400x400 + 180x340 mm                                                                                                                                                                                                                                   |
| Number of bowls           | 2 bowls                                                                                                                                                                                                                                                |
| Waste fitting             | 3.5 "+ 1.25" drain on drainer                                                                                                                                                                                                                          |
| FEATURES                  |                                                                                                                                                                                                                                                        |
| 2nd / 3rd hole availaible | The sink can be customized with the execution on request of additional holes, usable for double-hole mixers, for remote controlled drains or for the installation of soap dispensers. The positions are marked on the drawings with dotted line holes. |
| Basket 3,5" waste fitting | The drain is equipped with a large 3.5" drain, with the practical basket cap that prevents the discharge of solid parts.                                                                                                                               |
| Deep bowls                | This bowls reach an important depth, over 20 cm, thanks to the advanced production technology, that can be offer great capiency and practicity in all the washing operations.                                                                          |
| Perimetral overflow       | The overflow is always a security on the Foster sinks that prevents the overflow of water in case of oversights. The perimeter drain solution improves aesthetics thanks to its square and essential shape.                                            |

#### **TECHNICAL DATA**