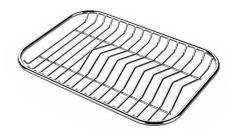

## Foster ==

HPDE Chopping board 8657 001

Stainless steel basket 8611 000

Stainless steel plate rack 8100 154

**White bowl** 8153 100

Cestello inox 8612 000

Glass chopping board 8631 300

Graters kit with ring-holder and food collection tray