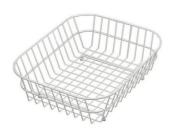

8100 303

\* only in combination with the accessory 8644 101

White basket 8612 100